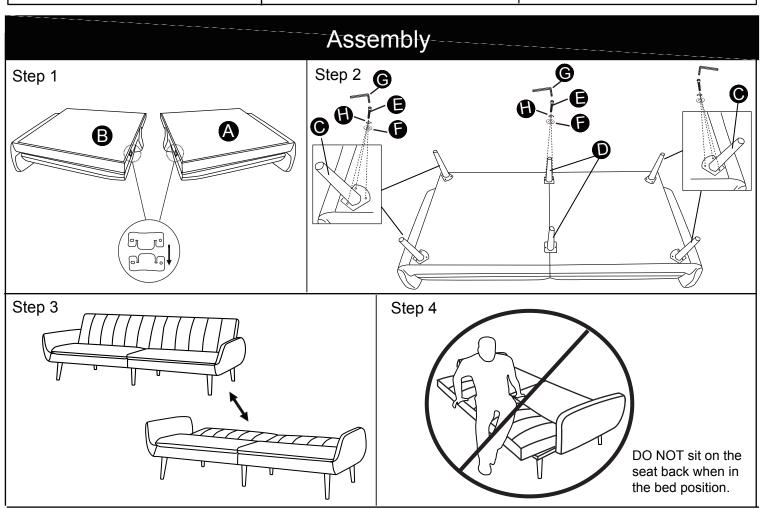

## Sofabed Assembly Instructions

Your sofabed comes packaged in one box.

DO NOT use any sharp objects to open plastic wrapped components as damage to product or components may result.

Carefully remove all of the components from the packaging and set aside for assembly. Assemble on a soft surface to prevent scratching the finish.